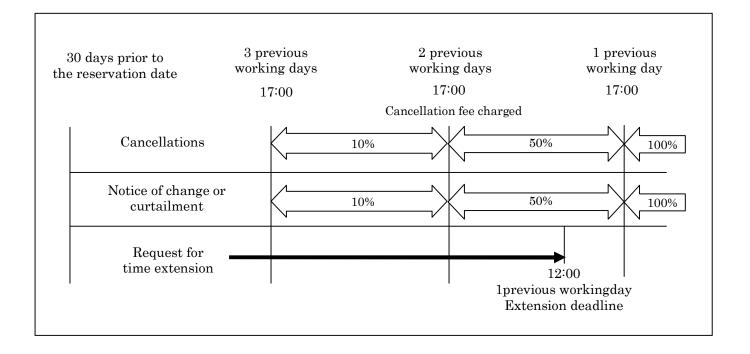

## [New Cancellation Deadline & Cancellation Fee]

The deadline date for cancellation will be <u>17:00 hours of the three(3) previous working days</u> of the reservation date. Cancellation fee will be charged for cancellations thereafter as follows.

- 10% of the total cost of your reservation hour(s) will be charged for cancellations after 17:00 hours of the three(3) previous working days to 17:00 hours of the two (2) previous working days.
- 50% of the total cost of your reservation hour(s) will be charged for cancellations after 17:00 hours of the two(2) previous working days to 17:00 hours of the previous working day.
- The full cost of your reservation hour(s) will be charged for cancellation on the date of the reservation.
- The cancellation fee under the same policy will incur also for changes or curtailment of your reservations.
- For any time extension of your reservations the deadline will be noon of the previous day.

## Examples:

① Changing or curtailing the reservation time.

Example: Change of the reservation for  $18:00 \sim 21:00(3 \text{ hours})$  to  $15:00 \sim 18:00(3 \text{ hours})$ 

- → If you notify us of the change between 17:00 of the three previous working days and 17:00 hours of the two previous working days of the reservation date, 10% of the cost for the cancelled 3 hours (18:00~21:00) will be charged.
- Example: Curtailment of the reservation for 18:00~21:00(3 hours) to 18:00~20:00(2 hours)
  - $\rightarrow$  If you notify us of the change between 17:00 of the two previous working days and 17:00 of the previous working day of the reservation date, 50% of the cost for the curtailed 1 hour will be charged.
- ② Sundays and holidays will not be counted as the working day(s):

Example: Reservation for a Monday

- $\rightarrow$  Cancellation fee will not be charged if you give us the notice before 17:00 of the Thursday of the previous week.
- $\rightarrow$  If we receive the notice of cancellation between 17:00 of Friday and 17:00 of Saturday of the previous week, 50% cancellation fee will be charged.